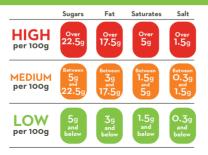

# FOOD SHOPPING CARD Check how much fat, sugar and salt is in your food



The **amount** you eat of a particular food affects how much sugars, fat, saturates and salt you will get from it.



www.irishheart.ie

## DAILY MAXIMUM INTAKE OF SALT



### ADULTS

#### 6g per day (2.4g sodium)\*

\*To calculate salt from sodium, multiply sodium by 2.5

### CHILDREN

Up to 6 months old:less than 1g salt a day (0.4g sodium)7 to 12 months:1g salt a day (0.4g sodium)1 to 3 years:2g salt a day (0.8g sodium)4 to 6 years:3g salt a day (1.2g sodium)7 to 10 years:5g salt a day (2g sodium)Children over 11 years:6g salt a day (2.4g sodium)

#### www.irishheart.ie